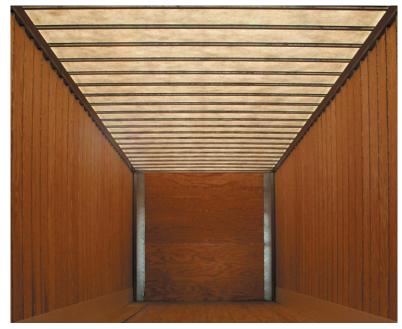

## **USDA Approved Fiberglass** Wall Liner • Scuffliner • Translucent Roof

Glasteel "Steeliner" products are engineered to withstand the daily punishment and abuse common to the trucking industry.

UV stabilized translucent roofs let natural light into the trailer allowing for safe and easy loading and unloading of freight.

- Impact & Abrasion Resistant
- Moisture Resistant
- Rust & Mildew Resistant
- Excellent Weathering Properties
- Low Maintenance Cost
- Cleans Easily
- Sizes up to 105" wide

Liner/Scuff panels are impact & abrasion resistant, easily cleaned and resist attack from a wide range of chemicals.