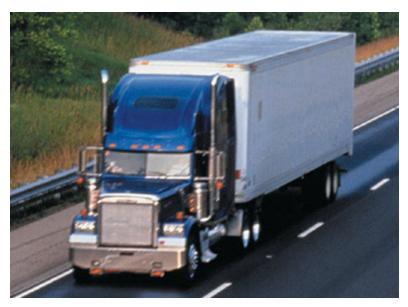

## **USDA Approved Fiberglass** Wall Liner • Scuffliner • Translucent Roof

Glasteel "Steeliner" products are engineered to withstand the daily punishment and abuse common to the trucking industry.

UV stabilized translucent roofs let natural light into the trailer allowing for safe and easy loading and unloading of freight.

Glasteel introduces the ideal material for the truck and trailer industry. Steeliner fiberglass reinforced panels are recommended for both refrigerated and dry van bodies.

Specially engineered to withstand the abuse common to the trucking industry, Steeliner provides years of low maintenance and trouble free service to you and your customers.