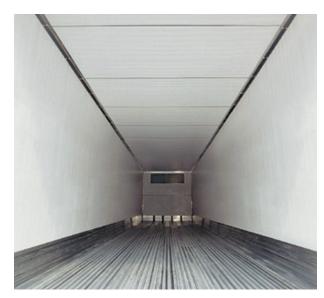

## **USDA Approved Fiberglass** Wall Liner • Scuffliner • Translucent Roof

Glasteel "Steeliner" products are engineered to withstand the daily punishment and abuse common to the trucking industry.

UV stabilized translucent roofs let natural light into the trailer allowing for safe and easy loading and unloading of freight.

- Impact & Abrasion Resistant
- Moisture Resistant
- Rust & Mildew Resistant
- Excellent Weathering Properties
- Low Maintenance Cost
- Cleans Easily
- Sizes up to 105" wide

Liner/Scuff panels are impact & abrasion resistant, easily cleaned and resist attack from a wide range of chemicals.