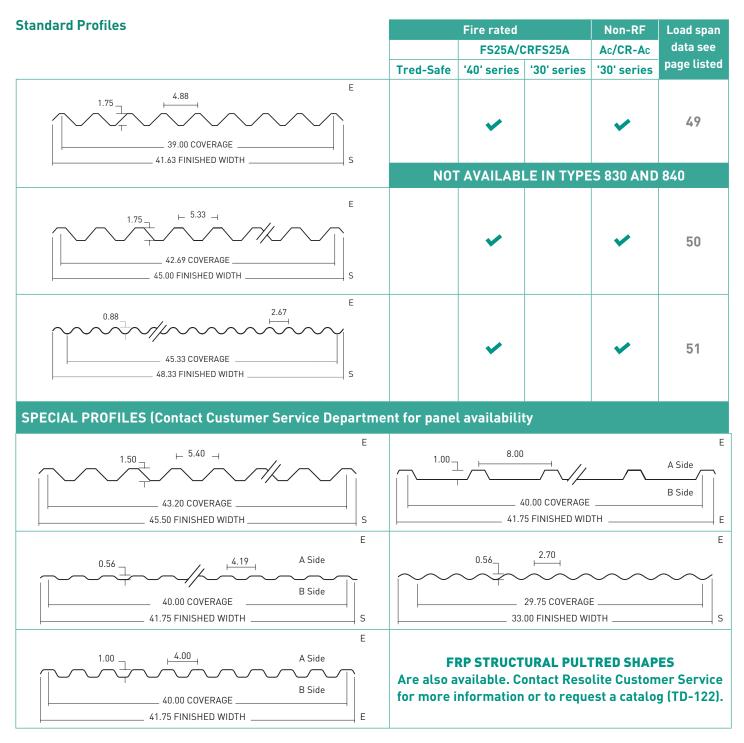

The profiles listed below are not commonly used. Some product, profile, weight and/or color combinations may have minimum order requirements.

Delivery restrictions may also apply. Contact Customer Service Department with your specific project requirements.